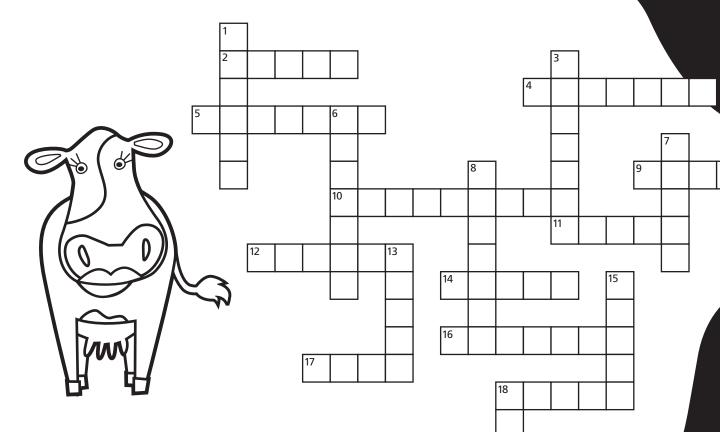

## **COW PUZZLER**

## ACROSS:

- 2. A cow stores her milk in this
- 4. Famous milk slogan
- 5. A cow's \_\_\_\_\_ has four compartments to digest food
- 9. A baby cow
- 10. The most popular flavor of milk
- 11. Cold milk drink
- 12. This dairy food comes in a cup
- 14. About one-fifth of all U.S. cheese is used to make \_\_\_\_\_
- 16. America's favorite ice cream flavor
- 17. This month is Dairy Month
- 18. 'Holey' cheese
- 19. Cow talk

## DOWN:

1. Tastes great on corn

19

- 3. Milk goes well with this snack
- 6. Milk mineral that keeps bones strong
- 7. Milk is approximately 97 percent this
- 8. Southeast's largest dairy state
- 13. Get \_\_\_\_\_\_ servings of dairy every day
- 15. Cows graze on \_\_\_\_
- 18. Non-fat milk is also called