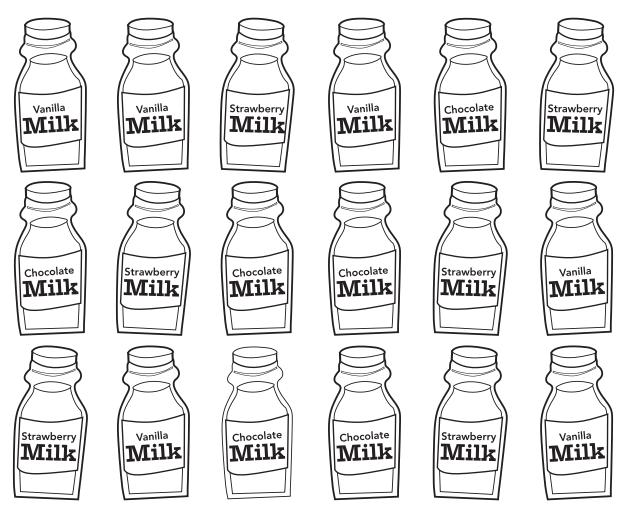

YOGURT

tastes great and is good for you, with the same important nutrients as white milk. Your favorite low-fat flavor might be chocolate, strawberry or vanilla. Find all the chocolate milk bottles and color them brown. Color the strawberry bottles pink. Color the vanilla bottles yellow.