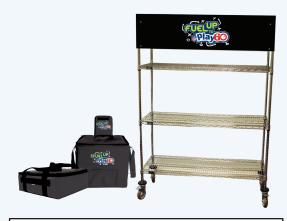

#### **Break First Package 1**

**COST:** Up to \$4000

**PURPOSE:** This funding will be used to purchase sustainable equipment that will help expand breakfast service and promote dairy products.

#### **Insulated Bags and Transport Carts**

Options available:

Medium Bag: \$57 each + shipping Large Bags: \$97 each + shipping Carts: \$225 each + shipping

\*Upon award of grant school can select type and number of bags, color (red, black or blue) and logo. Logo customization is an additional