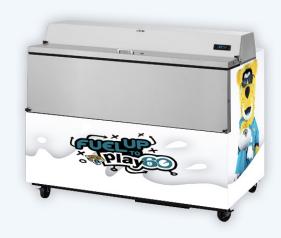

#### Milk Boxes

**COST:** All include graphic & shipping 8-crate milk box valued up to \$3500 12-crate milk box valued up to \$3650 16-crate milk box valued up to \$4000

**PURPOSE:** This funding will be used to maximize the amount of milk accessible for student consumption.

#### Dimensions:

8-crate (13.8 cu. ft.): 34"W x 33-3/8"D x 46-5/8"H Holds (8) 13"x13" x 11-1/8"H milk crates 12-crate (20.9 cu. ft.): 49"W x 33-3/8"D x 46-5/8"H Holds (12) 13"Lx13"D x 11-1/8"H milk crates 16-crate (24.5 cu. ft.): 58"W x 33-3/8"D x 46-5/8"H Holds (16) 13"Lx13"D x 11-1/8"H milk crates