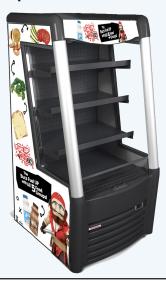

#### Powered by Milk Package

COST: \$3500 includes shipping

**PURPOSE:** This funding will be used to provide a more retail look to maximize the amount of milk consumed by students.

#### Slim Open Air Milk Cooler

**Dimensions:** 27.8"W x 28.2"D x 58.9"H

Holds 198 school milk cartons single stacked

Holds 291 school milk cartons double stacked