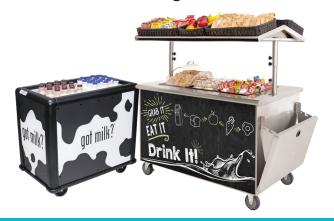

#### Package includes:

(I) Breakfast Cart

Dimensions- 73"L  $\times$  29.92"W  $\times$  55.75"H Side shelf holds 80 lbs

Accomodates 3 full-sized pans in well

(I) 4-Crate Milk Cooler

**PACKAGE 2** Package Value up to \$4500 Flex Cart and Insulated Bags