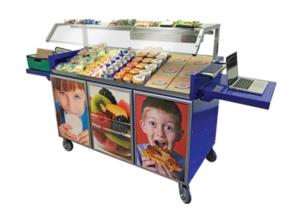

#### Package includes:

(I) Hot/Cold Cart

Dimensions-  $54-\frac{1}{2}$ "L x  $30-\frac{1}{2}$  "D x 55"H (without the wing shelves extended)  $97-\frac{1}{2}$ "L x  $30-\frac{1}{2}$  "D x 55"H (with the shelves extended)