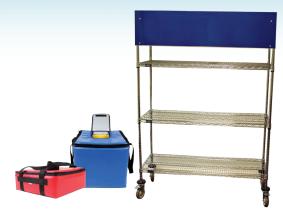

## **Options available:**

Medium Bag: \$65 each Large Bags: \$110 each Carts: \$225 each

\*Upon award of grant school can select type and number of bags, color (red or blue) and logo.

PACKAGE 3 Package Value up to \$4200 Grab & Go Cart & Rolling Milk Cooler

### Package includes:

Up to three carts with breakfast banners for both sides and two insulated bags per cart

\*Upon award of grant school can select number of carts needed, up to 3.

PACKAGE 4 Package Value up to \$5000 Hot/Cold Cart