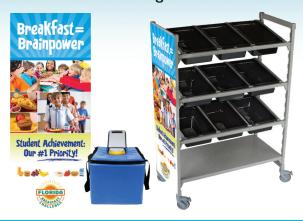

#### Package includes:

(I) Hot/Cold Cart

Dimensions-  $54-\frac{1}{2}$ "L x  $30-\frac{1}{2}$  "D x 55"H (without the wing shelves extended)  $97-\frac{1}{2}$ "L x  $30-\frac{1}{2}$  "D x 55"H (with the shelves extended)