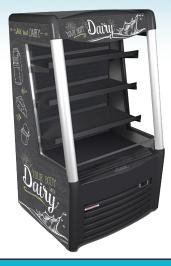

PACKAGE 3 Package Value up to \$1600 Glass Milk Cooler

**Dimensions:** 24.125"W x 24.625"D x 39.875"H

PACKAGE 2 Package Value up to \$4000 Wide Open Air Milk Cooler

**Dimensions:** 36"W x 28.2"D x 58.9"H

Holds 204 school milk cartons single stacked

Holds 372 school milk cartons double stacked

PACKAGE 4 Package Value up to \$2200 Counter Top Milk Cooler

**Dimensions:** 

36"W x 21"D x 35.125"H