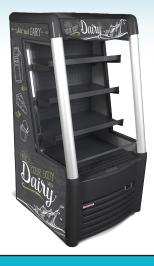

## **EQUIPMENT PACKAGES**

PACKAGE I Package Value up to \$3500 Slim Open Air Milk Cooler

**Dimensions:** 27.8"W x 28.2"D x 58.9"H
Holds 198 school milk cartons single stacked
Holds 291 school milk cartons double stacked