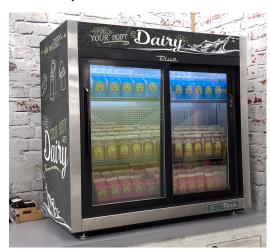

Holds 204 school milk cartons single stacked

Holds 372 school milk cartons double stacked

PACKAGE 4 Package Value up to \$2200 Counter Top Milk Cooler

**Dimensions:** 

36"W x 21"D x 35.125"H