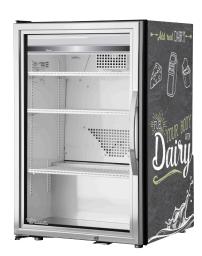

PACKAGE 3 Package Value up to \$1600 Glass Milk Cooler

**Dimensions:** 24.125"W x 24.625"D x 39.875"H

PACKAGE 2 Package Value up to \$4000 Wide Open Air Milk Cooler

**Dimensions:** 36"W x 28.2"D x 58.9"H