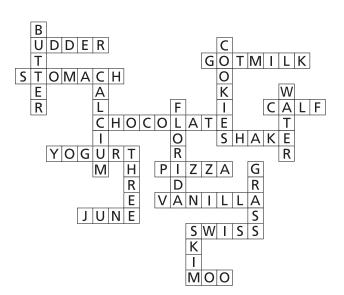

## COW PUZZLER



- 4. Famous milk slogan
- 5. A cow's \_\_\_\_\_ has four compartments to digest food
- 9. A baby cow
- 10. The most popular flavor of milk
- 11. Cold milk drink
- 12. This dairy food comes in a cup
- 14. About one-fifth of all U.S. cheese is used to make \_\_\_\_\_
- 16. America's favorite ice cream flavor
- 17. This month is Dairy Month
- 18. 'Holey' cheese
- 19. Cow talk

## DOWN:

- 1. Tastes great on corn
- 3. Milk goes well with this snack
- 6. Milk mineral that keeps bones strong
- 7. Milk is approximately 97 percent this
- 8. Southeast's largest dairy state
- 13. Get \_\_\_\_\_ servings of dairy every day
- 15. Cows graze on \_\_\_\_\_
- 18. Non-fat milk is also called



## **SOLUTION**