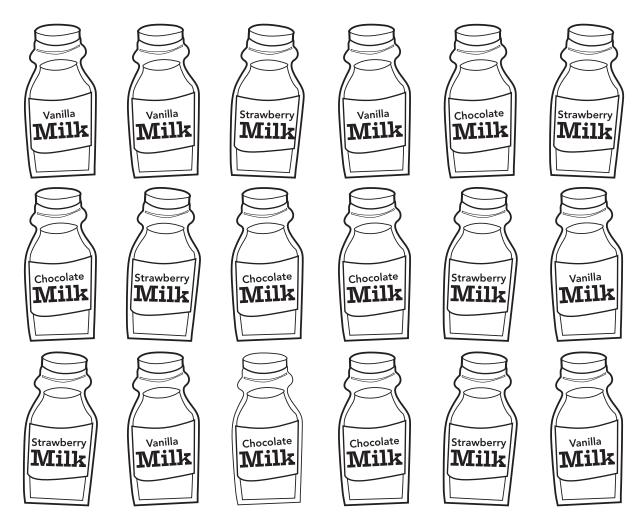

tastes great and is good for you, with the same important nutrients as white milk. Your favorite low-fat flavor might be chocolate, strawberry or vanilla. Find all the chocolate milk bottles and color them brown. Color the strawberry bottles pink. Color the vanilla bottles yellow.